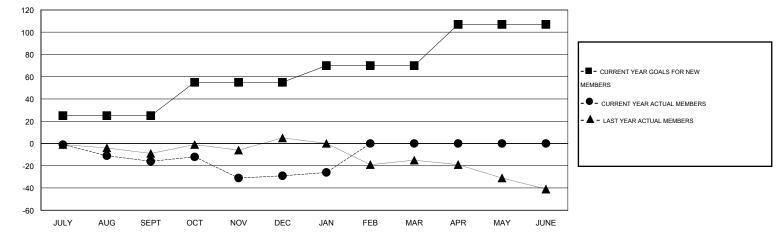

## LOCATION NEW YORK

 $\mathsf{GMT} \; \mathsf{CA} \; 1$ Clubs Members RESULTS FOR 2014-2015 RESULTS FOR 2014-2015 NEW CLUB NEW CLUBS DROPPED NET NEW MEMBER CHARTER AND DROPPED NET QUARTER QUARTER GOAL CLUBS GAIN/LOSS GOAL NEW MEMBERS MEMBERS GAIN/LOSS ADDED 1 0 0 0 25 12 28 -16 JULY/AUG/SEPT JULY/AUG/SEPT 0 0 30 30 43 -13 1 -1 OCT/NOV/DEC OCT/NOV/DEC 0 0 0 0 15 7 3 4 JAN/FEB/MAR JAN/FEB/MAR 1 0 0 0 37 0 0 0 APR/MAY/JUNE APR/MAY/JUNE